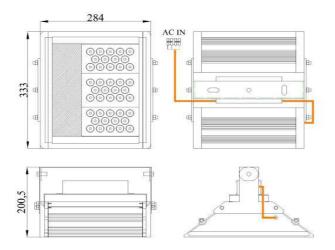

# Product Dimensions

Lamp Length Lamp Width Lamp Height Lamp Body Length 284mm 333mm 100.5mm 400mm

## **Technical Drawing**

©2012 U-Tron (Beijing) Electronics Co., LTD All rights reserved Specifications are subject to change without notice

15-Feb-12 data subject to change