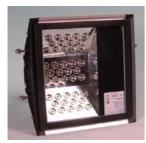

### BatLED I42 5460lm 55W CR4

The BatLED is one of U-Tron's most versatile lighting solutions. It can be powered by both conventional and solar power supplies. U-Tron innovated the design of the typical halogen flood light and turned it into an eco-friendly system. The BatLED can be used as interior/exterior flood lights, and general purpose exterior lighting.